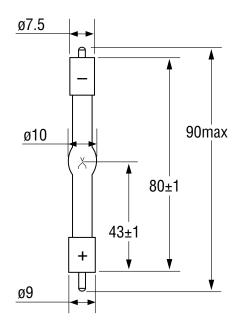

 $<sup>^\</sup>star$  Based on 30% lumen depreciation from initial luminous flux Operating position Anode Down, Permissible inclination Vertical  $\pm~45^\circ$ 

All dimensions shown in millimeters unless otherwise noted.